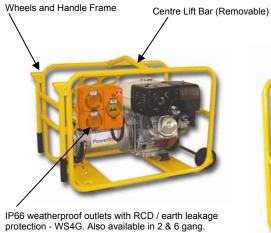

Bend-Proof Centre Lift Bar

## earth leakage & 6 gang. Removable Side-Brace Bars

18 litre fuel tank

Pick up your Powerlite Generator from:

Centre Lift Bar (Removable)